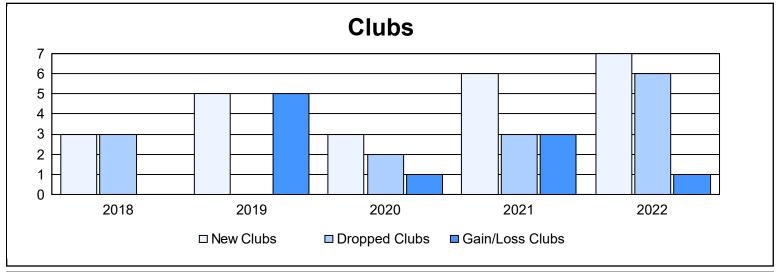

District 414 As of June 2022 Cumulative

| Year      | New<br>Clubs | Dropped<br>Clubs | Gain/<br>Loss<br>Clubs | New<br>Members | Charter<br>Members | Reinstate<br>Members | Transfer<br>Members | Total<br>Member<br>Added | Total<br>Members<br>Dropped | Gain/<br>Loss<br>Members |
|-----------|--------------|------------------|------------------------|----------------|--------------------|----------------------|---------------------|--------------------------|-----------------------------|--------------------------|
| 2017-2018 | 3            | 3                | 0                      | 133            | 87                 | 8                    | 2                   | 230                      | 183                         | 47                       |
| 2018-2019 | 5            | 0                | 5                      | 70             | 104                | 4                    | 0                   | 178                      | 110                         | 68                       |
| 2019-2020 | 3            | 2                | 1                      | 86             | 69                 | 11                   | 1                   | 167                      | 223                         | -56                      |
| 2020-2021 | 6            | 3                | 3                      | 246            | 149                | 2                    | 2                   | 399                      | 251                         | 148                      |
| 2021-2022 | 7            | 6                | 1                      | 290            | 195                | 34                   | 2                   | 521                      | 459                         | 62                       |
| Average   | 5            | 3                | 2                      | 165            | 121                | 12                   | 1                   | 299                      | 245                         | 54                       |