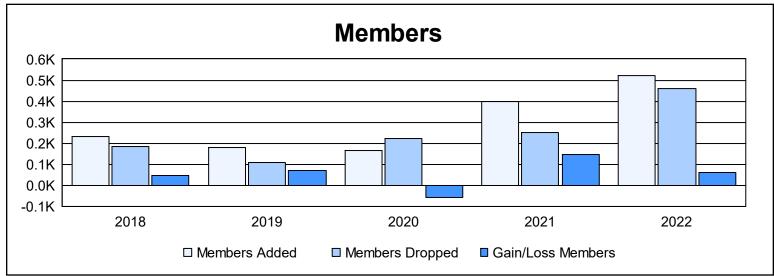

District 414 As of June 2022 Cumulative

| Year      | New<br>Clubs | Dropped<br>Clubs | Gain/<br>Loss<br>Clubs | New<br>Members | Charter<br>Members | Reinstate<br>Members | Transfer<br>Members | Total<br>Member<br>Added | Total<br>Members<br>Dropped | Gain/<br>Loss<br>Members |
|-----------|--------------|------------------|------------------------|----------------|--------------------|----------------------|---------------------|--------------------------|-----------------------------|--------------------------|
| 2017-2018 | 3            | 3                | 0                      | 133            | 87                 | 8                    | 2                   | 230                      | 183                         | 47                       |
| 2018-2019 | 5            | 0                | 5                      | 70             | 104                | 4                    | 0                   | 178                      | 110                         | 68                       |
| 2019-2020 | 3            | 2                | 1                      | 86             | 69                 | 11                   | 1                   | 167                      | 223                         | -56                      |
| 2020-2021 | 6            | 3                | 3                      | 246            | 149                | 2                    | 2                   | 399                      | 251                         | 148                      |
| 2021-2022 | 7            | 6                | 1                      | 290            | 195                | 34                   | 2                   | 521                      | 459                         | 62                       |
| Average   | 5            | 3                | 2                      | 165            | 121                | 12                   | 1                   | 299                      | 245                         | 54                       |